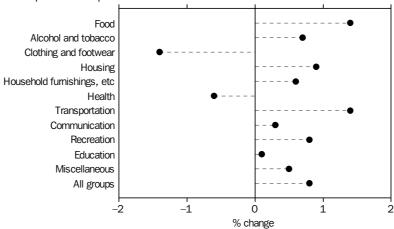

# **Contribution to quarterly change**December quarter 2004

Food A & t C & f Housing H f, s & s Health Trans. Comm. Rec. Ed. Misc. All gps

## KEY FIGURES

| WEIGHTED AVERAGE OF EIGHT CAPITAL CITIES     | Sep Qtr 2004 to<br>Dec Qtr 2004 | Dec Qtr 2003 to<br>Dec Qtr 2004 |  |
|----------------------------------------------|---------------------------------|---------------------------------|--|
|                                              | % change                        | % change                        |  |
| Food                                         | 1.4                             | 1.7                             |  |
| Alcohol and tobacco                          | 0.7                             | 3.5                             |  |
| Clothing and footwear                        | -1.4                            | -1.9                            |  |
| Housing                                      | 0.9                             | 3.9                             |  |
| Household furnishings, supplies and services | 0.6                             | -0.1                            |  |
| Health                                       | -0.6                            | 5.0                             |  |
| Transportation                               | 1.4                             | 4.6                             |  |
| Communication                                | 0.3                             | 1.2                             |  |
| Recreation                                   | 0.8                             | -0.2                            |  |
| Education                                    | 0.1                             | 7.7                             |  |
| Miscellaneous                                | 0.5                             | 3.0                             |  |
| All groups                                   | 0.8                             | 2.6                             |  |
| All groups excluding Housing                 | 0.7                             | 2.3                             |  |

#### MAIN CONTRIBUTORS TO CHANGE

CPI GROUPS

WEIGHTED AVERAGE OF EIGHT CAPITAL CITIES, Percentage change from previous quarter

The discussion of the CPI groups below is ordered in terms of their significance to the change in All groups index points (see tables 6 and 7).

FOOD (+1.4%)

The rise in food prices was mainly due to increases in the price of fruit (+9.2%), restaurant meals (+1.2%), beef and veal (+3.5%), pork (+11.5%), vegetables (+1.8%) and take away and fast foods (+0.6%). These increases were partially offset by a fall in the price of lamb and mutton (-3.0%).

TRANSPORTATION (+1.4%)

Prices for all components of transportation rose this quarter with automotive fuel (+2.5%) and motor vehicles (+1.5%) being the main contributors.

Petrol prices rose in August (+5.3%), September (+0.5%) and October (+3.3%) and fell in November (-1.4%) and December (-5.3%). The price of motor vehicles rose mainly as a result of a reduction in bonuses and other incentives offered by dealers. Prices for both locally produced and imported vehicles increased.

### ANALYSES AND COMMENTS continued

HOUSING (+0.9%)

The rise in housing prices was mainly attributable to increases in house purchase (+1.5%), rents (+0.5%), electricity (+0.5%) and house repairs and maintenance (+0.7%).

RECREATION (+0.8%)

The rise in the recreation index this quarter was mainly due to increases in domestic holiday travel and accommodation (+4.3%), audio, visual and computing media and services (+1.5%) and sports participation (+1.0%). Falls in toys, games and hobbies (-3.0%), audio, visual and computing equipment (-1.6%) and pets, pet foods and supplies (-1.7%) provided some offsetting price decreases.

CLOTHING AND FOOTWEAR (-1.4%)

Clothing and footwear prices fell this quarter due mainly to decreases in women's outerwear (-3.8%), clothing accessories and jewellery (-2.3%) and men's outerwear (-0.4%). A small rise in children's footwear (+1.2%) provided a partial offsetting increase.

Over the twelve months to December quarter 2004, clothing and footwear prices fell 1.9%, with falls in all categories except women's underwear, nightwear and hosiery.

ALCOHOL AND TOBACCO (+0.7%)

Prices for all components of alcohol and tobacco rose this quarter. Beer rose 1.5%; wine 0.3%; spirits 0.7% and tobacco 0.1%.

### ANALYSES AND COMMENTS continued

HOUSEHOLD
FURNISHINGS, SUPPLIES
AND SERVICES (+0.6%)

Most categories of household furnishings, supplies and services recorded small price increases this quarter with furniture (+0.8%) and household cleaning agents (+2.3%) being the most significant. A small decrease in small electric household appliances (-2.6%) partially offset this increase.

HEALTH (-0.6%)

The fall in health costs in the December quarter was due to a fall in the net cost of pharmaceuticals (-4.1%) as a direct result of the cyclical effect of the Pharmaceutical Benefits Scheme safety net, partially offset by small increases in dental services (+1.2%) and optical services (+0.4%).