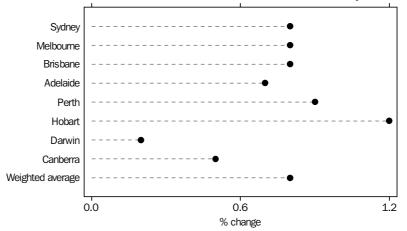

#### CAPITAL CITIES COMPARISON

ALL GROUPS

ALL GROUPS: PERCENTAGE CHANGE FROM PREVIOUS QUARTER

At the all groups level, the CPI rose in all capital cities in the December quarter 2004. The increases ranged from 0.2% in Darwin to 1.2% in Hobart. The higher result in Hobart was mainly due to that city recording increases in housing and recreation that were well above the national average.

The lower result in Darwin was largely due to that city recording price increases for alcohol and tobacco, transportation and recreation which were well below the national average and the lowest of all eight capital cities.

Over the twelve months to December quarter 2004, the All groups CPI rose in each of the eight capital cities. The increases ranged from 1.9% in Darwin to 3.3% in Hobart.

CPI, All groups index numbers and percentage changes

|                           | INDEX     |                 |                 |  |  |
|---------------------------|-----------|-----------------|-----------------|--|--|
|                           | NUMBER(a) | PERCENTAGE CH   | GE CHANGE       |  |  |
|                           | Dec Qtr   | Sep Qtr 2004 to | Dec Qtr 2003 to |  |  |
|                           | 2004      | Dec Qtr 2004    | Dec Qtr 2004    |  |  |
| Sydney                    | 147.3     | 0.8             | 2.6             |  |  |
| Melbourne                 | 145.3     | 0.8             | 2.3             |  |  |
| Brisbane                  | 148.0     | 0.8             | 2.6             |  |  |
| Adelaide                  | 150.0     | 0.7             | 2.6             |  |  |
| Perth                     | 143.3     | 0.9             | 2.9             |  |  |
| Hobart                    | 146.7     | 1.2             | 3.3             |  |  |
| Darwin                    | 141.1     | 0.2             | 1.9             |  |  |
| Canberra                  | 146.3     | 0.5             | 2.4             |  |  |
| Weighted average of eight |           |                 |                 |  |  |
| capital cities            | 146.5     | 0.8             | 2.6             |  |  |
|                           |           |                 |                 |  |  |