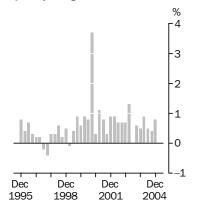

# **All Groups**Quarterly change

#### THE ALL GROUPS CPI

- rose 0.8% in the December quarter 2004, compared with 0.4% in the September quarter 2004
- rose 2.6% through the year to December quarter 2004.